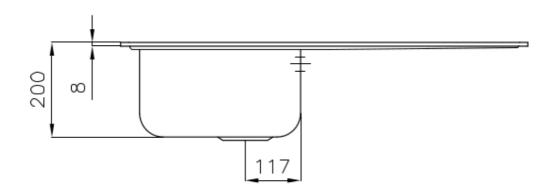

#### **DETAILS**

| Edge/Installation Type | Standard (8 mm Edge)                                            |
|------------------------|-----------------------------------------------------------------|
| Finish                 | Foster brushed                                                  |
| Material               | AISI 304 stainless steel                                        |
| Texture                | Foster brushed                                                  |
| Base                   | 45 cm                                                           |
| Dimensions             | 860x500 mm                                                      |
| Standard fittings      | Fixing hooks, gasket, drain, overflow and siphon, boxed packing |
| Mixer holes            | 1 standard hole - 2nd hole on request                           |
| Built-in hole          | 840 x 480 mm                                                    |

| Drainer                   | Yes                                                                                                                                                                                                                      |
|---------------------------|--------------------------------------------------------------------------------------------------------------------------------------------------------------------------------------------------------------------------|
| Width                     | 86 cm                                                                                                                                                                                                                    |
| Bowl dimension            | 340x400mm                                                                                                                                                                                                                |
| Number of bowls           | 1 bowl                                                                                                                                                                                                                   |
| Waste fitting             | 3,5" drain                                                                                                                                                                                                               |
| FEATURES                  |                                                                                                                                                                                                                          |
| Added value               | Foster uses steel thicknesses higher than those used on average by other manufacturers. This is how, thanks to our long experience, we know how to make sinks of superior quality and with a better resistance to aging. |
| Basket 3,5" waste fitting | The drain is equipped with a large 3.5" drain, with the practical basket cap that prevents the discharge of solid parts.                                                                                                 |
| Deep bowls                | This bowls reach an important depth, over 20 cm, thanks to the advanced production technology, that can be offer great capiency and practicity in all the washing operations.                                            |
| Sliding brackets          |                                                                                                                                                                                                                          |