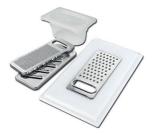

Stainless steel plate rack

**White bowl** 8153 100

Graters kit with ring-holder and food collection tray

8159 101

\* only in combination with the accessory 8644 101