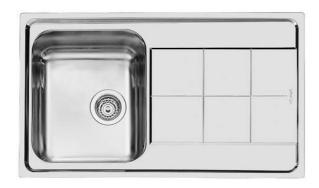

# Sink KS

Tank on the left Kitchen Sinks Code: 2181 062

#### **DETAILS**

| Edge/Installation Type | Standard (8 mm Edge)                                            |
|------------------------|-----------------------------------------------------------------|
| Finish                 | Foster brushed                                                  |
| Material               | AISI 304 stainless steel                                        |
| Texture                | Foster brushed                                                  |
| Base                   | 45 cm                                                           |
| Dimensions             | 860x500 mm                                                      |
| Standard fittings      | Fixing hooks, gasket, drain, overflow and siphon, boxed packing |
| Mixer holes            | 1 standard hole - 2nd hole on request                           |
| Built-in hole          | 840 x 480 mm                                                    |

| Drainer                   | Yes                                                                                                                                                                                                                      |
|---------------------------|--------------------------------------------------------------------------------------------------------------------------------------------------------------------------------------------------------------------------|
| Width                     | 86 cm                                                                                                                                                                                                                    |
| Bowl dimension            | 340x400mm                                                                                                                                                                                                                |
| Number of bowls           | 1 bowl                                                                                                                                                                                                                   |
| Waste fitting             | 3,5" drain                                                                                                                                                                                                               |
| FEATURES                  |                                                                                                                                                                                                                          |
| Added value               | Foster uses steel thicknesses higher than those used on average by other manufacturers. This is how, thanks to our long experience, we know how to make sinks of superior quality and with a better resistance to aging. |
| Basket 3,5" waste fitting | The drain is equipped with a large 3.5" drain, with the practical basket cap that prevents the discharge of solid parts.                                                                                                 |
| Deep bowls                | This bowls reach an important depth, over 20 cm, thanks to the advanced production technology, that can be offer great capiency and practicity in all the washing operations.                                            |
| Sliding brackets          |                                                                                                                                                                                                                          |