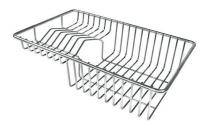

Stainless steel plate rack

**White bowl** 8153 100

Graters kit with ring-holder and food collection tray

8159 101

\* only in combination with the accessory 8644 101